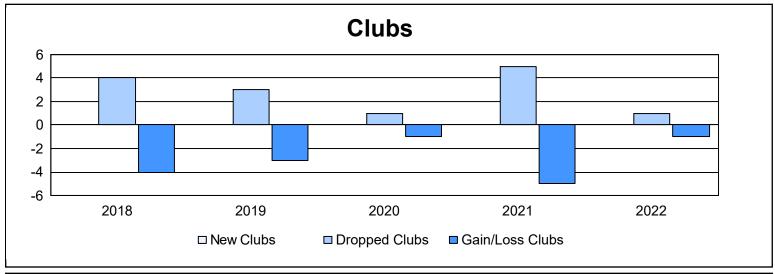

District 107 K

As of June 2022 Cumulative

| Year      | New<br>Clubs | Dropped<br>Clubs | Gain/<br>Loss<br>Clubs | New<br>Members | Charter<br>Members | Reinstate<br>Members | Transfer<br>Members | Total<br>Member<br>Added | Total<br>Members<br>Dropped | Gain/<br>Loss<br>Members |
|-----------|--------------|------------------|------------------------|----------------|--------------------|----------------------|---------------------|--------------------------|-----------------------------|--------------------------|
| 2017-2018 | 0            | 4                | -4                     | 62             | 0                  | 0                    | 9                   | 71                       | 155                         | -84                      |
| 2018-2019 | 0            | 3                | -3                     | 43             | 0                  | 3                    | 11                  | 57                       | 196                         | -139                     |
| 2019-2020 | 0            | 1                | -1                     | 43             | 0                  | 0                    | 0                   | 43                       | 106                         | -63                      |
| 2020-2021 | 0            | 5                | -5                     | 27             | 1                  | 1                    | 22                  | 51                       | 197                         | -146                     |
| 2021-2022 | 0            | 1                | -1                     | 47             | 0                  | 0                    | 4                   | 51                       | 150                         | -99                      |
| Average   | 0            | 3                | -3                     | 44             | 0                  | 1                    | 9                   | 55                       | 161                         | -106                     |